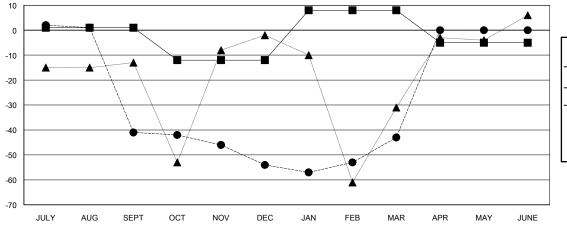

## District 11 B1

Results as of: 03/31/2019

**GMT CA** 

| Clubs                 |               |           |               | Members               |                           |                         |                                              |
|-----------------------|---------------|-----------|---------------|-----------------------|---------------------------|-------------------------|----------------------------------------------|
| RESULTS FOR 2018-2019 |               |           |               | RESULTS FOR 2018-2019 |                           |                         |                                              |
| QUARTER               | NEW CLUB GOAL | NEW CLUBS | DROPPED CLUBS | QUARTER               | MEMBER GROWTH NET<br>GOAL | MEMBER GROWTH<br>ACTUAL | DROPPED MEMBERS ACTUAL (including transfers) |
| JULY/AUG/SEPT         | 0             | 0         | 0             | JULY/AUG/SEPT         | 1                         | 15                      | 51                                           |
| OCT/NOV/DEC           | 0             | 0         | 0             | OCT/NOV/DEC           | -13                       | 18                      | 31                                           |
| JAN/FEB/MAR           | 1             | 0         | 0             | JAN/FEB/MAR           | 20                        | 25                      | 12                                           |
| APR/MAY/JUNE          | 0             | 0         | 0             | APR/MAY/JUNE          | -13                       | 0                       | 0                                            |